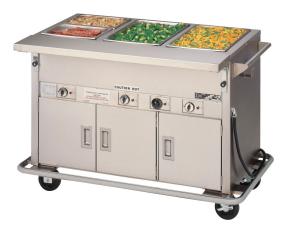

## **Mobile Pipermatic** Steam Table

DME-3-PTS-BH

Pipermatic Mobile Hot Tables are ideal when transport of hot food is desired within the institution for "point-of-service" or remote feeding applications. Available with an optional extended, continuous perimeter bumper, this unit is designed to survive the rigors of typically heavy institutional use. The rugged, all stainless design insures years of easy cleanability and low maintenance use. Only Piper's equipment has the advantage of technology and certification. This ensures that your food is kept "out of the DANGER-ZONE." Food spoilage occurs mainly because of rapidly accelerated bacteriological activity within the 40F-140F "DANGER-ZONE." With hot food stays above 140°F longer and cold food is kept below 40°F. Both are key factors in HACCP compliance and the fight against foodborne pathogens. and the fight against foodborne pathogens.

## STANDARD FEATURES

- 20-gauge stainless steel top
   Enclosed base with stainless steel bottom shelf and removable sliding doors
- Doors have recessed handles and ball bearing rollers
   Wet/dry wells are one piece, die stamped stainless steel with 12" x 20" openings, 6-1/2" deep with coved corners
- 1" insulation on sides and between wells, 1/4" ceramic fiber insulation on bottom
   1000 watt tubular heating element for each well with infinite controls and a pilot light
   Each well contains a carbon steel heat dispersion plate for even heating

- 8" stainless steel cutting board operator's side
   Stainless steel tubular push bar on right end
   5" diameter plate casters, 2 rigid and 2 swivel with brakes

#### **ELECTRICAL**

- Three well units are available 120V, 208V or 240V, single-phase and 208V or 240V, three-phase
- Four and five well units are available in 208V or 240V, single- or three-phase
- Six foot electrical cord and plug and cord holder located on the right end from operator side

#### **HEAT-IN-BASE FEATURES**

- Hinged doors
  Each base compartment is furnished with four sets of pan slides on 2-3/4" spacing
- Individual thermostat control located on electrical raceway below the drop-hinged
- Three and four well units have 1500 watts in base, five well has 2000 watts