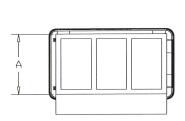

### **DIMENSIONS:**

- DME-3-PTSB 34" H x 28.25" W x 50" L
   DME-3-PTS\* 34" H x 23.875" W x 44" L
   DME-4-PTSB 34" H x 28.25" W x 64" L
   DME-4-PTS\* 34" H x 28.25" W x 58" L
   DME-5-PTSB 34" H x 28.75" W x 78" L
   DME-5-PTS\* 34" H x 28.25" W x 72" L
   DME-3-PTS-BH 34" H x 28.25" W x 50" L
   DME-3-PTS-H\* 34" H x 28.25" W x 44" L
   DME-4-PTS-BH 34" H x 28.25" W x 64" L

- DME-4-PTS-BH 34" H x 28.25" W x 64" L
   DME-4-PTS-H\* 34" H x 23.875" W x 58" L
   DME-5-PTS-BH 34" H x 28.25" W x 78" L
- DME-5-PTS-H\* 34" H x 23.875" W x 72" L

# Mobile Pipermatic Steam Table

| Model Number | Description   | # of Wells | (A) Width | (B) Length | (C) Height | Wattage |
|--------------|---------------|------------|-----------|------------|------------|---------|
| DME-3-PTSB   | UNHEATED BASE | 3-Well     | 28.25"    | 50"        | 34"        | 3000    |
| DME-3-PTS*   | UNHEATED BASE | 3-Well     | 23.875"   | 44"        | 34"        | 3000    |
| DME-4-PTSB   | UNHEATED BASE | 4-Well     | 28.25"    | 64"        | 34"        | 4000    |
| DME-4-PTS*   | UNHEATED BASE | 4-Well     | 23.875"   | 58"        | 34"        | 4000    |
| DME-5-PTSB   | UNHEATED BASE | 5-Well     | 28.25"    | 78"        | 34"        | 5000    |
| DME-5-PTS*   | UNHEATED BASE | 5-Well     | 23.875"   | 72"        | 34"        | 5000    |
| DME-3-PTS-BH | HEAT-IN BASE  | 3-Well     | 28.25"    | 50"        | 34"        | 4500    |
| DME-3-PTS-H* | HEAT-IN BASE  | 3-Well     | 23.875"   | 44"        | 34"        | 4500    |
| DME-4-PTS-BH | HEAT-IN BASE  | 4-Well     | 28.25"    | 64"        | 34"        | 5500    |
| DME-4-PTS-H* | HEAT-IN BASE  | 4-Well     | 23.875"   | 58"        | 34"        | 5500    |
| DME-5-PTS-BH | HEAT-IN BASE  | 5-Well     | 28.25"    | 78"        | 34"        | 7000    |
| DME-5-PTS-H* | HEAT-IN BASE  | 5-Well     | 23.875"   | 72"        | 34"        | 7000    |