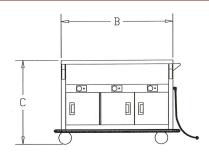

### **DIMENSIONS:**

- DME-3-PTSB 34" H x 28.25" W x 50" L
   DME-3-PTS\* 34" H x 23.875" W x 44" L
   DME-4-PTSB 34" H x 28.25" W x 64" L
   DME-4-PTS\* 34" H x 28.25" W x 58" L
   DME-5-PTSB 34" H x 28.75" W x 78" L
   DME-5-PTS\* 34" H x 28.25" W x 72" L
   DME-3-PTS-BH 34" H x 28.25" W x 50" L
   DME-3-PTS-H\* 34" H x 28.25" W x 44" L
   DME-4-PTS-BH 34" H x 28.25" W x 64" L

- DME-4-PTS-BH 34" H x 28.25" W x 64" L
   DME-4-PTS-H\* 34" H x 23.875" W x 58" L
   DME-5-PTS-BH 34" H x 28.25" W x 78" L
- DME-5-PTS-H\* 34" H x 23.875" W x 72" L

# Mobile Pipermatic Steam Table

| Model Number | Description   | # of Wells | (A) Width | (B) Length | (C) Height | Wattage |
|--------------|---------------|------------|-----------|------------|------------|---------|
| DME-3-PTSB   | UNHEATED BASE | 3-Well     | 28.25"    | 50"        | 34"        | 3000    |
| DME-3-PTS*   | UNHEATED BASE | 3-Well     | 23.875"   | 44"        | 34"        | 3000    |
| DME-4-PTSB   | UNHEATED BASE | 4-Well     | 28.25"    | 64"        | 34"        | 4000    |
| DME-4-PTS*   | UNHEATED BASE | 4-Well     | 23.875"   | 58"        | 34"        | 4000    |
| DME-5-PTSB   | UNHEATED BASE | 5-Well     | 28.25"    | 78"        | 34"        | 5000    |
| DME-5-PTS*   | UNHEATED BASE | 5-Well     | 23.875"   | 72"        | 34"        | 5000    |
| DME-3-PTS-BH | HEAT-IN BASE  | 3-Well     | 28.25"    | 50"        | 34"        | 4500    |
| DME-3-PTS-H* | HEAT-IN BASE  | 3-Well     | 23.875"   | 44"        | 34"        | 4500    |
| DME-4-PTS-BH | HEAT-IN BASE  | 4-Well     | 28.25"    | 64"        | 34"        | 5500    |
| DME-4-PTS-H* | HEAT-IN BASE  | 4-Well     | 23.875"   | 58"        | 34"        | 5500    |
| DME-5-PTS-BH | HEAT-IN BASE  | 5-Well     | 28.25"    | 78"        | 34"        | 7000    |
| DME-5-PTS-H* | HEAT-IN BASE  | 5-Well     | 23.875"   | 72"        | 34"        | 7000    |