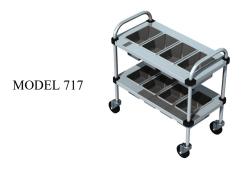

#### **SPECIFICATIONS**

Models 717 and 718 tray and silverware carts for silverware in pans.

FRAME: The frame is constructed of 1" O.D. 16 ga. stainless steel tubing. The frame is formed to serve as push handles at both ends.

SHELVES: The shelves are formed of 18 ga. stainless steel with the sides turned down 1-1/2" and flanged in 1/2" for rigidity. The shelves are cut out to accommodate four 6-3/8" x 10-3/8" x 6" deep silverware containers per shelf. Pans are furnished as part of this unit. The bottom shelf is set 12" above the floor, with 12" between shelves.

CASTERS: The unit is mounted on four 4" diameter heavy duty swivel casters with non-marking rubber tires.

MODEL 717: The shelves are cut out for and supplied with a total of eight silverware pans.

MODEL 718: Same as Model 717, except the bottom shelf is solid, without opening. Four silverware pans only are supplied.

CAPACITY: Approximately 100 pieces of silverware in each pan.

OVERALL DIMENSIONS: 30" long, 16" wide, 31" high.

Approximate shipping weight: 80