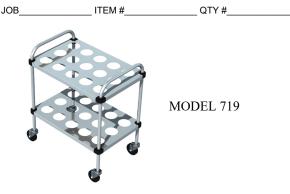

#### **SPECIFICATIONS**

Models 719 and 719-1 tray and silverware carts for silverware in cylinders.

FRAME: The frame is constructed of 1" O.D. 16 ga. stainless steel tubing. The frame is formed to serve as push handles at both ends.

SHELVES: The shelves are formed of 18 ga. stainless steel with the sides turned down 1-1/2" and flanged in 1/2" for rigidity. The shelves have round openings to accommodate fifteen silverware cylinders per shelf. The bottom shelf is set 12" above the floor, with 17" clearance between shelves.

CASTERS: The unit is mounted on four 4" diameter heavy duty, swivel casters with non-marking rubber tires.

MODEL 719: Each shelf has openings to accommodate 15 silverware cylinders.

MODEL 719-1: Same as Model 719, except that the bottom shelf is solid without openings.

CAPACITY: Approximately 35-40 pieces of silverware in each cylinder.

OVERALL DIMENSIONS: 30" long, 20" wide, 36" high.

Approximate shipping weight: 80

| COMMON OPTIONS |          |                                           |
|----------------|----------|-------------------------------------------|
|                | 011-3842 | Silverware Cylinder, stainless steel Each |
|                | 159-2701 | Silverware Cylinder, plastic Each         |
|                | 341-3483 | Napkin Dispenser, folded napkin 3.5"x7"   |
|                | R        | Rotating Bumper (Adds 5                   |
|                | WB       | Two locking casters                       |
|                | Y4       | Polyurethane 4                            |
|                | Y5       | Polyurethane 5                            |
|                |          |                                           |