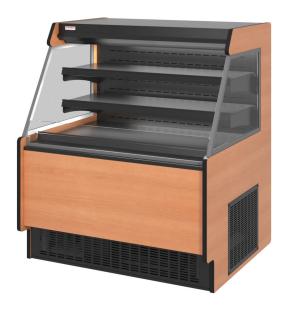

#### Self-Service Merchandiser

Piper Products Series GNG Merchandisers provide self-service for a wide variety of foods. Shelves are at ergonomic heights, allowing customers to view the foods before reaching the display. The refrigeration system is carefully engineered to efficiently hold foods at temperatures that are in accordance with the latest food safety standards.

#### **Cabinet Construction**

- Galvanized steel frame construction
  Finished in Wilsonart #7061-60 "Natural Pear" Laminate
  Black powder coated interior and top panel
  Glass end panels
  Lower black, front louver panel

#### **Cabinet Construction**

- 2 Removable shelves with black price tag molding
- Adjustable to 3 angled positionsLED light per shelf

#### **Cabinet Construction**

- Self-contained systemDrains to condensate pan
- Automatic self defrost

\_ ITEM #\_\_\_\_ QTY#

#### **DIMENSIONS:**

• 6131751 - 42"H x 36"D X L