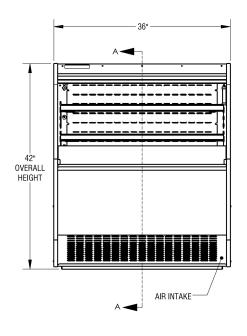

#### **DIMENSIONS:**

• 6131751 - 42"H x 36"D X L

## **Self-Service Merchandiser**

| Model # | H<br>Height | W<br>Width | D<br>Depth | Amperage | NEMA<br>Cap No. |
|---------|-------------|------------|------------|----------|-----------------|
| 6131751 | 42"         | 36"        | 31-3/4"    | 15.7     | 5-20P           |