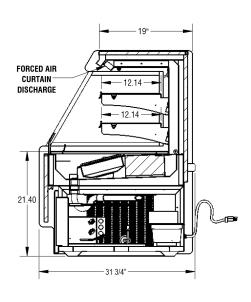

## **Self-Service Merchandiser**

| Model # | H<br>Height | W<br>Width | D<br>Depth | Amperage | NEMA<br>Cap No. |
|---------|-------------|------------|------------|----------|-----------------|
| 6131751 | 42"         | 36"        | 31-3/4"    | 15.7     | 5-20P           |