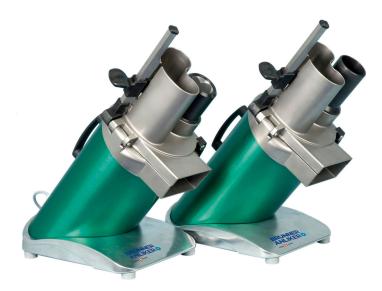

## Anliker GSM 5 Star Vegetable Cutter

**Standard Features** 

- Kidney shaped material pusher is made from antimicrobial glass fiber compound
- Cutting head is dishwasher safe
  Powerful 1/2 HP gear-driven motor

- Optimum plate speed of 336 RPMs
  Cast stainless steel construction & sealed upper housing
  Double safety interlock hopper head and food pusher
  Ergonomic 45° food hopper incline
  Removable hopper head and food pusher (no tools required)
  Discs are antimicrobial durable composite fiberglass & dishwasher safe
- Stainless steel knives are hardened, ground, leathered and hand-polished
   52 discs are available

#### Construction

The housing, removable hinged hopper head, food hoppers, removable food pusher and ejector plate are made of polished cast stainless steel.

Cutting Discs: There are 52 cutting discs available. The discs are antimicrobial durable composite fiberglass. The knives are hardened, ground, leathered and hand-polished to a razor sharp edge for precision cutting and long life.

#### Design

Ergonomic 45° incline for convenient feeding, cutting and ejection of food. Separate food hopper permits continuous cutting of long products. The food pusher enables even pressure to be applied when cutting food. The hopper head, food pusher and cutting discs are easily removable, without the use of tools, for quick cleaning