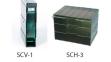

#### Accesories

| Model   | Description                                                                  |
|---------|------------------------------------------------------------------------------|
| SCH-3   | Horizontal disc storage case (3 discs)                                       |
| SCH-4   | Horizontal disc storage case (4 discs)                                       |
| SCV-1   | Vertical disc storage case (1 disc)<br>*Will not hold cubing or dicing discs |
| SCV-7/3 | Vertical disc storage rack (3 discs)                                         |
| WR3     | Three peg wall rack storage                                                  |