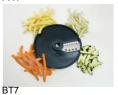

### **Cutting Discs**

| Model         Description         inches         mm           0-5         Shredding Disc<br>23/64"(9mm)         23/64         9           00-5         Shredding Disc<br>7/16"(11mm)         7/16         11           1-5         Shredding Disc<br>9/32"(7mm)         9/32         7           11-5         Shredding Disc<br>9/32"(7mm)         9/32         7           11-5         Shredding Disc<br>5/64" (2mm)         5/64         2           14-5         Grating Disc,<br>Fine Powder         fine cut (parmes<br>and romano-<br>cheese powder)           23-5         Specialty<br>Shredding Disc<br>3/32"         3/32         2.5           3-5         Shredding Disc<br>5/32"4mm)         3/16         5           4-5         Shredding Disc<br>5/32"4mm)         5/32         4           7-5         Shredding Disc<br>3/32"(2.5mm)         3/32         2.5           BR3-5         Brunoise Disc 1/8" (3mm)         1/8         3 | ı |
|---------------------------------------------------------------------------------------------------------------------------------------------------------------------------------------------------------------------------------------------------------------------------------------------------------------------------------------------------------------------------------------------------------------------------------------------------------------------------------------------------------------------------------------------------------------------------------------------------------------------------------------------------------------------------------------------------------------------------------------------------------------------------------------------------------------------------------------------------------------------------------------------------------------------------------------------------------|---|
| 0-5         23/64"(9mm)         23/64         9           00-5         Shredding Disc<br>7/16"(11mm)         7/16         11           1-5         Shredding Disc<br>9/32"(7mm)         9/32         7           11-5         Shredding Disc<br>9/32"(7mm)         9/32         7           11-5         Shredding Disc<br>5/64" (2mm)         5/64         2           14-5         Grating Disc,<br>Fine Powder         fine cut (parmes<br>and romano-<br>cheese powder)           23-5         Specialty<br>Shredding Disc<br>3/32"         3/32         2.5           3-5         Shredding Disc<br>5/32"4mm)         3/16         5           4-5         Shredding Disc<br>5/32"4mm)         1/8         3           9-5         Shredding Disc<br>3/32"(2.5mm)         3/32         2.5           BR3-5         Brunoise Disc 1/8" (3mm)         3/32         2.5                                                                               |   |
| 00-5         7/16"(11mm)         7/16         11           1-5         Shredding Disc<br>9/32"(7mm)         9/32         7           11-5         Shredding Disc<br>5/64" (2mm)         5/64         2           14-5         Grating Disc,<br>Fine Powder         fine cut (parmes<br>and romano<br>cheese powder)           23-5         Specialty<br>Shredding Disc<br>3/32"         3/32         2.5           3-5         Shredding Disc<br>3/16"(5mm)         3/16         5           4-5         Shredding Disc<br>5/32"4mm)         5/32         4           7-5         Shredding Disc<br>3/32"(2.5mm)         3/32         2.5           BR3-5         Brunoise Disc 1/8" (3mm)         3/32         2.5                                                                                                                                                                                                                                     |   |
| 1-5         9/32"(7mm)         9/32         7           11-5         Shredding Disc<br>5/64" (2mm)         5/64         2           14-5         Grating Disc,<br>Fine Powder         fine cut (parmes<br>and romano<br>cheese powder)           23-5         Specialty<br>Shredding Disc<br>3/32"         3/32         2.5           3-5         Shredding Disc<br>5/32"4mm)         3/16         5           4-5         Shredding Disc<br>5/32"4mm)         5/32         4           7-5         Shredding Disc<br>1/8"(3mm)         1/8         3           9-5         Shredding Disc<br>3/32"(2.5mm)         3/32         2.5           BR3-5         Brunoise Disc 1/8" (3mm)         3         2                                                                                                                                                                                                                                                |   |
| 11-35/64" (2mm)5/64214-5Grating Disc,<br>Fine Powderfine cut (parmes<br>and romano<br>cheese powder)23-5Specialty<br>Shredding Disc<br>3/32"3/322.53-5Shredding Disc<br>5/32"4mm)3/1654-5Shredding Disc<br>5/32"4mm)5/3247-5Shredding Disc<br>1/8"(3mm)1/839-5Shredding Disc<br>3/32"(2.5mm)3/322.5BR3-5Brunoise Disc 1/8" (3mm)5                                                                                                                                                                                                                                                                                                                                                                                                                                                                                                                                                                                                                       |   |
| 14-5Grating Disc,<br>Fine Powderand romano<br>cheese powder)23-5Specialty<br>Shredding Disc<br>3/32"3/322.53-5Shredding Disc<br>5/32"4mm)3/1654-5Shredding Disc<br>5/32"4mm)5/3247-5Shredding Disc<br>1/8"(3mm)1/839-5Shredding Disc<br>3/32"(2.5mm)3/322.5BR3-5Brunoise Disc 1/8" (3mm)5                                                                                                                                                                                                                                                                                                                                                                                                                                                                                                                                                                                                                                                               |   |
| 23-5         Shredding Disc<br>3/32"         3/32         2.5           3-5         Shredding Disc<br>3/16"(5mm)         3/16         5           4-5         Shredding Disc<br>5/32"4mm)         5/32         4           7-5         Shredding Disc<br>1/8"(3mm)         1/8         3           9-5         Shredding Disc<br>3/32"(2.5mm)         3/32         2.5           BR3-5         Brunoise Disc 1/8" (3mm)         5                                                                                                                                                                                                                                                                                                                                                                                                                                                                                                                       |   |
| 3-5         3/16" (5mm)         3/16         5           4-5         Shredding Disc<br>5/32"4mm)         5/32         4           7-5         Shredding Disc<br>1/8" (3mm)         1/8         3           9-5         Shredding Disc<br>3/32" (2.5mm)         3/32         2.5           BR3-5         Brunoise Disc 1/8" (3mm)         5                                                                                                                                                                                                                                                                                                                                                                                                                                                                                                                                                                                                              |   |
| 4-3         5/32"4mm)         5/32         4           7-5         Shredding Disc<br>1/8"(3mm)         1/8         3           9-5         Shredding Disc<br>3/32"(2.5mm)         3/32         2.5           BR3-5         Brunoise Disc 1/8" (3mm)         8                                                                                                                                                                                                                                                                                                                                                                                                                                                                                                                                                                                                                                                                                           |   |
| 7-5         1/8"(3mm)         1/6         3           9-5         Shredding Disc<br>3/32"(2.5mm)         3/32         2.5           BR3-5         Brunoise Disc 1/8" (3mm)         8                                                                                                                                                                                                                                                                                                                                                                                                                                                                                                                                                                                                                                                                                                                                                                    |   |
| 9-5         3/32"(2.5mm)         3/32         2.5           BR3-5         Brunoise Disc 1/8" (3mm)         3/32         3/32         3/32                                                                                                                                                                                                                                                                                                                                                                                                                                                                                                                                                                                                                                                                                                                                                                                                               |   |
| Brunoise Disc                                                                                                                                                                                                                                                                                                                                                                                                                                                                                                                                                                                                                                                                                                                                                                                                                                                                                                                                           |   |
| Brunoise Disc                                                                                                                                                                                                                                                                                                                                                                                                                                                                                                                                                                                                                                                                                                                                                                                                                                                                                                                                           |   |
| BR4-5 5/32" (4mm) 5/32 4                                                                                                                                                                                                                                                                                                                                                                                                                                                                                                                                                                                                                                                                                                                                                                                                                                                                                                                                |   |
| BR5-5 Brunoise Disc<br>7/32" (5mm) 7/32 5                                                                                                                                                                                                                                                                                                                                                                                                                                                                                                                                                                                                                                                                                                                                                                                                                                                                                                               |   |
| BT10-5 French Fry Disc 3/8 10                                                                                                                                                                                                                                                                                                                                                                                                                                                                                                                                                                                                                                                                                                                                                                                                                                                                                                                           |   |
| BT6-5 French Fry Disc 15/64 6                                                                                                                                                                                                                                                                                                                                                                                                                                                                                                                                                                                                                                                                                                                                                                                                                                                                                                                           |   |
| BT7-5 French Fry Disc<br>9/32" (7mm) 9/32 7                                                                                                                                                                                                                                                                                                                                                                                                                                                                                                                                                                                                                                                                                                                                                                                                                                                                                                             |   |
| BT8-5 French Fry Disc 5/16 8                                                                                                                                                                                                                                                                                                                                                                                                                                                                                                                                                                                                                                                                                                                                                                                                                                                                                                                            |   |
| F1-5 Slicing Disc 1/32 1                                                                                                                                                                                                                                                                                                                                                                                                                                                                                                                                                                                                                                                                                                                                                                                                                                                                                                                                |   |
| F2-5 Slicing Disc<br>5/64" (2mm) 5/64 2                                                                                                                                                                                                                                                                                                                                                                                                                                                                                                                                                                                                                                                                                                                                                                                                                                                                                                                 |   |
| G10-5 Slicing Disc<br>3/8" (10mm) 3/8 10                                                                                                                                                                                                                                                                                                                                                                                                                                                                                                                                                                                                                                                                                                                                                                                                                                                                                                                |   |
| G12-5 Slicing Disc 15/32 12                                                                                                                                                                                                                                                                                                                                                                                                                                                                                                                                                                                                                                                                                                                                                                                                                                                                                                                             |   |
| G3-5 Slicing Disc<br>1/8" (3mm) 1/8 3                                                                                                                                                                                                                                                                                                                                                                                                                                                                                                                                                                                                                                                                                                                                                                                                                                                                                                                   |   |

#### **Cutting Discs**

| Model   | Description                                                      | inches                      | mm                 |
|---------|------------------------------------------------------------------|-----------------------------|--------------------|
| PA5K-7  | Julienne Disc<br>3/16" X 5/32"                                   | 3/16 x<br>5/32 5 x<br>4     | 5                  |
| PG4-5   | Gaufrette Disc<br>5/32" (4mm)                                    | 5/32                        | 4                  |
| PG6-5   | Gaufrette Disc<br>15/14" (6mm)                                   | 15/64                       | 6                  |
| S1.5-5  | Julienne Disc<br>1/16" (1.5mm)                                   | 1/16                        | 1.5                |
| S2-5    | Julienne Disc<br>5/64" (2mm)<br>SQUARE                           | 5/64                        | 2                  |
| S3-5    | Julienne Disc<br>1/8" X 5/64"<br>(3mm)                           | 1/8 x<br>5/64               | 3 x 2              |
| SM1.5-5 | Sickle Disc 1/16"<br>(1.5mm)                                     | 1/16                        | 1.5                |
| SM2.5-5 | Sickle Disc 3/32"<br>(2.5mm)                                     | 3/32                        | 2.5                |
| SM3.5-5 | Sickle Disc 9/9"4<br>(3.5mm)                                     | 9/94                        | 3.5                |
| SM4.5-5 | Sickle Disc<br>11/64" (4.5mm)                                    | 11/64                       | 4.5                |
| SM5.5-5 | Sickle Disc 7/32"<br>(5.5mm)                                     | 7/32                        | 5.5                |
| SM6.5-5 | Sickle Disc 1/4"<br>(6.5mm)                                      | 1/4                         | 6.5                |
| SU5-5   | Slicing Disc 3/16"<br>(5mm)                                      | 3/16                        | 5                  |
| SU5-7   | Slicing Disc 3/16"<br>(5mm)                                      | 3/16                        | 5                  |
| SU7-5   | Slicing Disc 9/32"<br>(7mm) Wavy Cut                             | 9/32                        | 7                  |
| TO-5    | Slicing Disc 3/16"<br>(5mm)                                      | 3/16                        | 5                  |
| W10-5   | Dicing Disc 3/8"                                                 | 3/8                         | 10                 |
| W14-5   | Dicing Disc 9/16"                                                | 9/16                        | 14                 |
| W20-5   | Dicing Disc Soft<br>Products Only<br>25/64" x 25/64" x<br>25/64" | 25/64 x<br>25/64 x<br>25/64 | 20 x<br>20 x<br>20 |
| W6-5    | Dicing Disc 1/4" x<br>1/4" x 5/16"                               | 1/4 x<br>1/4 x<br>5/16      | 6 x 6<br>x 8       |
| W8-5    | Dicing Disc 5/16"                                                | 5/16                        | 8                  |
|         |                                                                  |                             |                    |