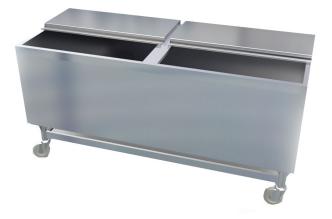

## **STANDARD FEATURES**

- 304 Stainless Steel, Welded and Polished Top Assembly, Ends and Backsplash
  24" Front to Back
  Includes Stainless Steel Sliding Covers (2) with Removable Center Brace
  40" Deep Ice Chest Traugh

- Brace 18" Deep Ice Chest Trough 30" Working Height 5" Casters 2 Fixed; 2 Locking Brake and Swivel Stainless Steel Drain with 1 1/2" Standard Male Pipe Thread (1 1/2" I.P.S. Std. Thread), Gasket and Nut Field Installed Reinforced Leg Assembly with Braces

## **MODEL NUMBER:**

| BB48 |
|------|
| BB60 |

| Model # | Description | L   | W   | Н   |
|---------|-------------|-----|-----|-----|
| BB48    |             | 24" | 48" | 30" |
| BB60    |             | 24" | 60" | 30" |