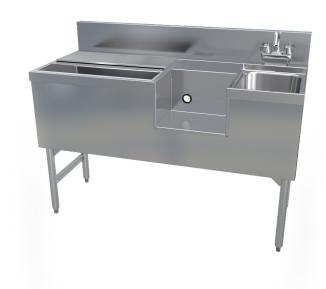

## **Ice Chest Station** with Built-In Blender Shelf

SK4-24ICLBWW-8 with cover

## **STANDARD FEATURES**

- 304 Stainless Steel, Welded and Polished Top Assembly, Front Apron and Ends

- and Ends

  304 Stainless Steel, Insulated Ice Bin with Factory-Installed Stainless
  Steel Drain with 1/2" Standard Female Pipe Thread

  20-Gauge Polished and Deep-Drawn 304 Stainless Steel Tank with
  Low Lead Compliant Faucet, 3" Strainer Basket Drain

  Legs: Galvanized Steel Tube and Welded Cross-Brace Construction,
  with Corrosion Resistant Hammertone Paint and High-Impact Plastic
  Adjustable Feet
- Ice Chests Include 304 Stainless Steel Sliding Cover
   Constructed to Meet NSF Specifications