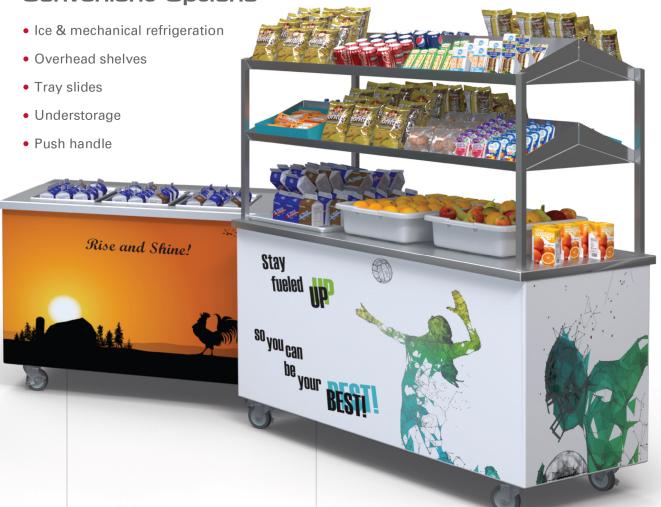

### Convenient Options

50" R3-CI Ice Pan shown in

"Farm" graphics

74" R5-ST with dual overhead display shown in "Sports" graphics

### **Chilled Options**

Chilled carts can be used multiple ways. Stock it like a cooler with ice and drinks; use as an ice chilled well with pans, or order a mechanically refrigerated cart for precise temperature control. **Ice units** are available in 3-5 pan sizes. The 5" deep well accepts 12"x20" pans up to 4" deep and includes a standard drain for easy cleaning.

Mechanically refrigerated carts utilize a 120 volt, 1/3 HP compressor to help keep food fresher, longer.

### Shelving Options

\*Custom options available.

Contact Piper for more details.

60" Solid top breakfast cart

with open understorage and

push handle

74" Breakfast cart

with understorage