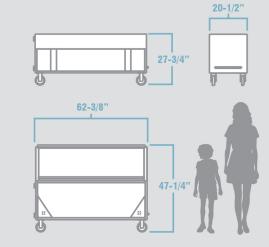

per
- Lockable cabinet latches
- Heavy duty casters
- Collapses to small footprint



#### Mobile Breakfast Cart

Mobile Breakfast Carts offer even more ways to serve. They are available in 3 different lengths, and can be ordered in solid top, ice pan, or mechanically refrigerated models. Then choose from a selection of tray slides and overhead shelves for added convenience and capacity. The fiberglass base can be ordered in any RAL color.

#### Standard Features

- Heavy duty fiberglass base
- Lockable, heavy duty casters
- Stainless steel work surface
- Available in 50", 60" & 74" lengths

### Convenient Options



50" R3-CI Ice Pan shown in

"Farm" graphics

74" R5-ST with dual overhead display shown in "Sports" graphics

#### **Dimensions**

#### Stowaway® Portable **Breakfast Cart**



#### Mobile **Breakfast Cart**



#### **LIMITED WARRANTY:**

Piper Products warrants to the original purchaser parts and labor for a period of twelve (12) months from the date of purchase. See manufacturer's

## PIPER Mobile Breakfast Carts

# Durable fiberglass carts offer greater capacity and convenient options

Pound for pound, our fiberglass base is stronger than concrete, steel or aluminum. It is dent proof, scuff resistant, lightweight, and easy to clean. With limitless color choices, the molded-in surface coat containing the color is resistant to ultraviolet attack and airborne contamination. Choose your color, options and style and enjoy the most durable cart in the industry.

### **Chilled Options**

Chilled carts can be used multiple ways. Stock it like a cooler with ice and d