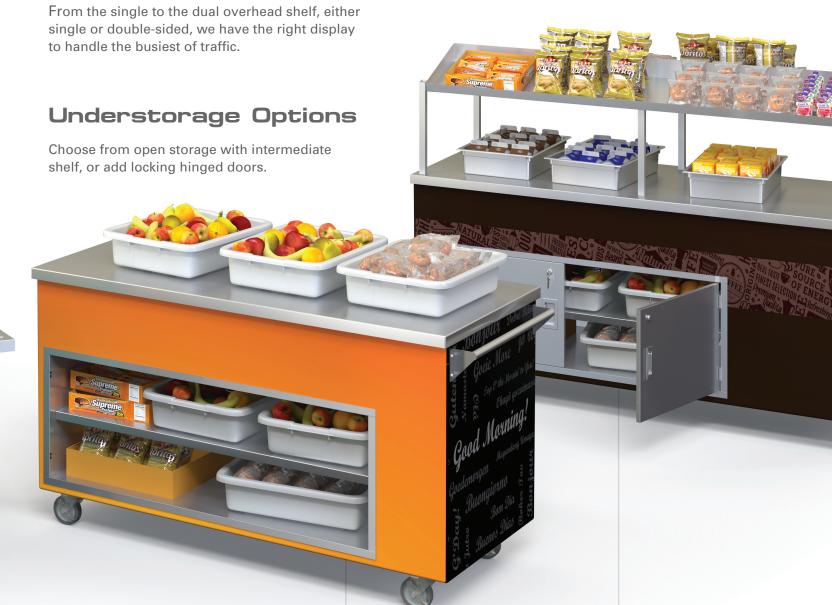

#### Mobile Breakfast Cart

Mobile Breakfast Carts offer even more ways to serve. They are available in 3 different lengths, and can be ordered in solid top, ice pan, or mechanically refrigerated models. Then choose from a selection of tray slides and overhead shelves for added convenience and capacity. The fiberglass base can be ordered in any RAL color.

#### Standard Features

- Heavy duty fiberglass base
- Lockable, heavy duty casters
- Stainless steel work surface
- Available in 50", 60" & 74" lengths

### Convenient Options

50" R3-CI Ice Pan shown in

"Farm" graphics

74" R5-ST with dual overhead display shown in "Sports" graphics

### Shelving Options

\*Custom options available.

Contact Piper for more details.

60" Solid top breakfast cart

with open understorage and

push handle

74" Breakfast cart

with understorage

and locking doors