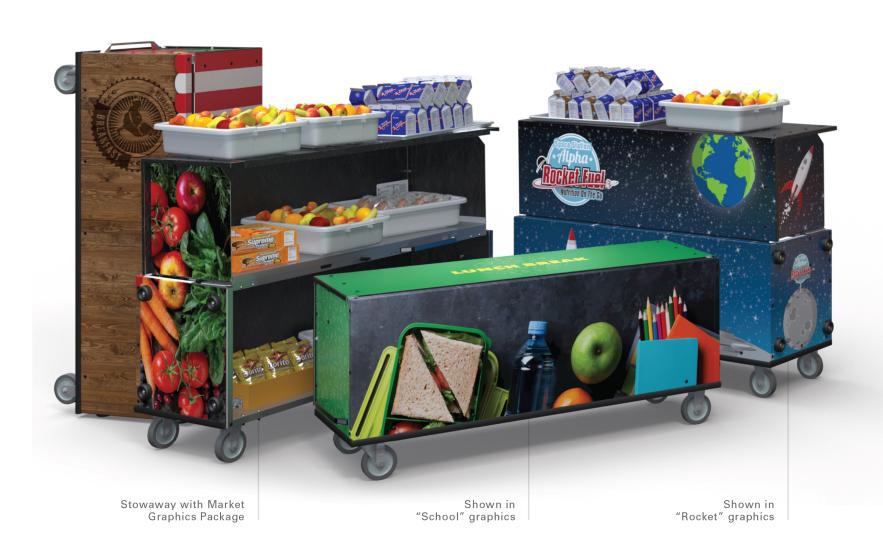

# PIPER Vinyl Wrapping options

Vinyl wrapping your breakfast cart adds a pop of color and excitement to your meal service. Choose from these standard designs, or work with Piper designers to create your own.

Rise and Shine!

Breakfast in the Classroom

Hexagon

Tiki Bar

Market

Rocket

**Break Time** 

Lunch Break

Be Your Best

Visit piperonline.net for even more creative wrapping solutions. Stowaway Portable Cart design shown. Graphics layout and design will vary on Mobile Carts.

Not Just for Breakfast: There are so many uses for our Stowaway Carts. The lightweight, portable design makes it so easy to fold up, relocate, and