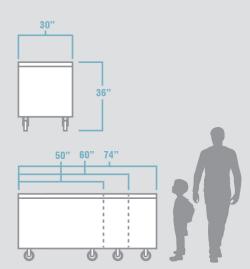

#### **Dimensions**

#### Mobile **Breakfast Cart**

#### Standard Features

- Heavy duty fiberglass base
- Lockable, heavy duty casters
- Stainless steel work surface
- Available in 50", 60" & 74" lengths