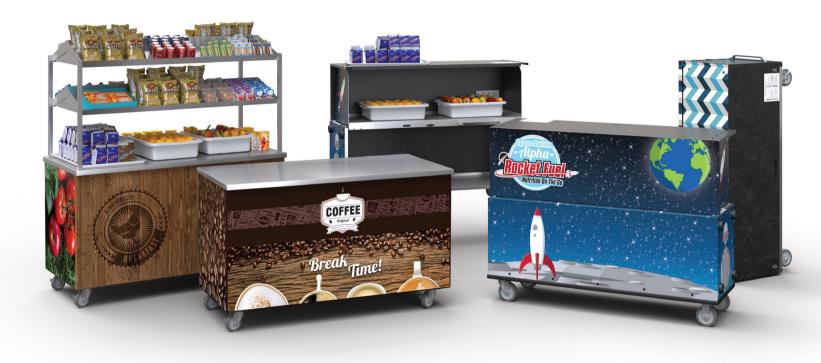

Mobile Food Carts

# PIPER Meal Delivery Options

Almost 15 million students nationwide enjoy free or reduced-price breakfast...

...and the numbers are growing!

Schools are looking for mobile cart solutions to feed the increasing number of students. Piper has the answer two-fold.

Introducing the Stowaway Portable Breakfast Cart and Mobile Food Cart. Two variations of a theme that let you choose the perfect fit for your operation. Compare our features and options and decide which is the best for your school.

#### Mobile Breakfast Cart

Mobile Breakfast Carts offer even more ways to serve. They are available in 3 different lengths, and can be ordered in solid top, ice pan, or mechanically refrigerated models. Then choose from a selection of tray slides and overhead shelves for added convenience and capacity. The fiberglass base can be ordered in any RAL color.

# PIPER Vinyl Wrapping options

Vinyl wrapping your breakfast cart adds a pop of color and excitement to your meal service. Choose from these standard designs, or work with Piper designers to create your own.

Rise and Shine!

Breakfast in the Classroom

Hexagon

Tiki Bar

Market

Rocket

**Break Time** 

Lunch Break